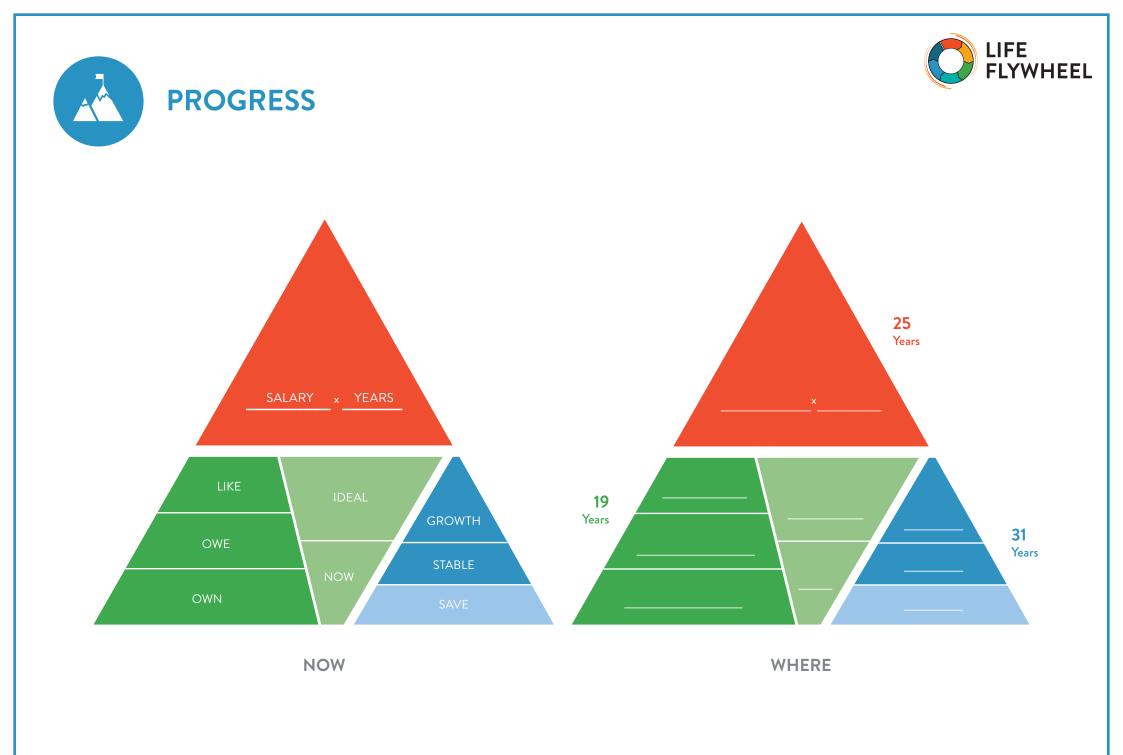

| Data                                                                                  |  |
|---------------------------------------------------------------------------------------|--|
| Age (Now)                                                                             |  |
| Retirement Age                                                                        |  |
| Value of current Home                                                                 |  |
| Amount owing on Home (For Home)                                                       |  |
| Amount needed to upgrade to "Peak House" +<br>additional Major Lifestyle Spend (Boat) |  |
| Desire Annual Lifestyle cost in retirement                                            |  |
| Total Net Value of Financial Assets                                                   |  |
| Balance Sheet Data                                                                    |  |
| Data                                                                                  |  |
| Age (Now)                                                                             |  |
| Retirement Age                                                                        |  |

## RESOURCE ALLOCATION TO DRIVE CHANGE Balance Sheet Data

Desire Annual Lifestyle cost in retirement

Amount needed to upgrade to "Peak House" + additional Major Lifestyle Spend (Boat)

Amount owing on Home (For Home)

Total Net Value of Financial Assets

Value of current Home